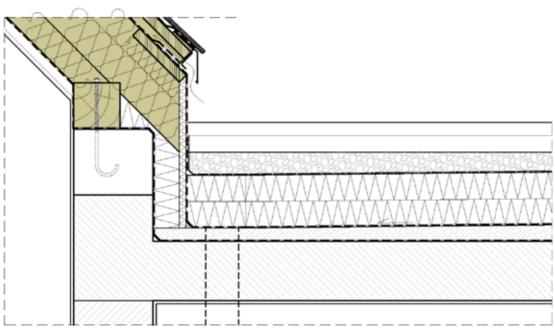

| SLATE DETAILS                                                                                                                                                                                                                                                   |                                                                                               |                                               |
|-----------------------------------------------------------------------------------------------------------------------------------------------------------------------------------------------------------------------------------------------------------------|-----------------------------------------------------------------------------------------------|-----------------------------------------------|
| Description                                                                                                                                                                                                                                                     |                                                                                               | <del>(</del> <del>(</del> <del>)</del>        |
| Slate roof - execution transition to flat roof version 2                                                                                                                                                                                                        |                                                                                               |                                               |
| The possible execution in normal case is described. The user is obliged to check the feasibility of the execution under consideration of the concrete local conditions on his own responsibility. Any liability of North American Slate for damages and further | NORTH AMERICAN SLATE, L<br>270 Marble Ave<br>Tel: 802 499 8168<br>info@northamericanslate.con | Pleasantville, NY 10570<br>Cell: 802 417 6334 |
| claims of any kind is excluded.                                                                                                                                                                                                                                 | northamericanslate.com                                                                        |                                               |