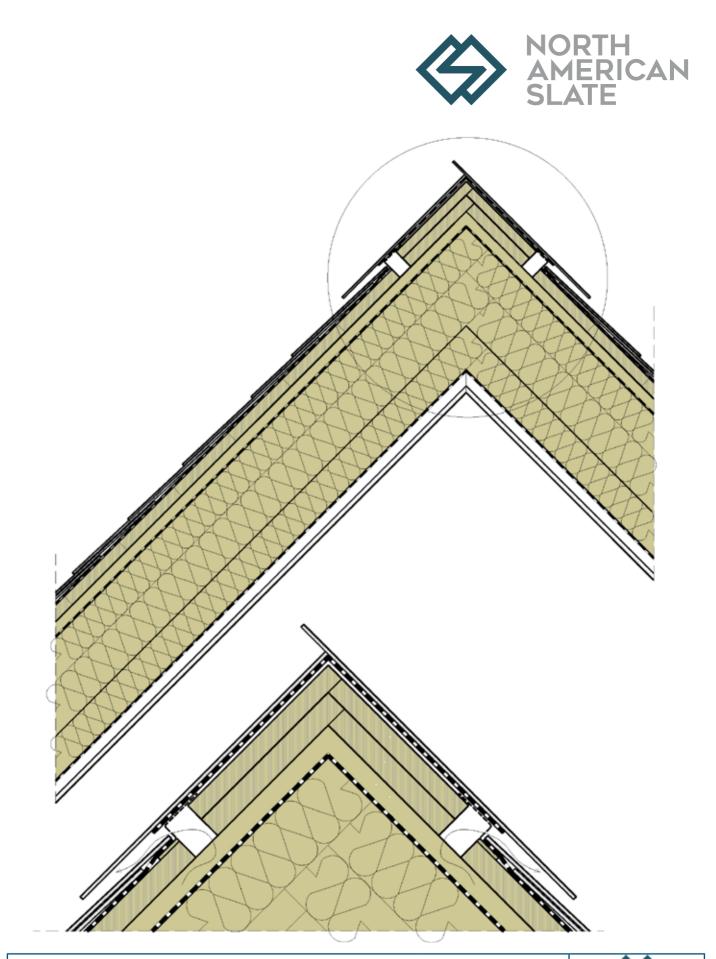

| SLATE DETAILS                                                                                                                                                                                                                                                                                   |                                                                                                                           |                                               |
|-------------------------------------------------------------------------------------------------------------------------------------------------------------------------------------------------------------------------------------------------------------------------------------------------|---------------------------------------------------------------------------------------------------------------------------|-----------------------------------------------|
| Description                                                                                                                                                                                                                                                                                     |                                                                                                                           | $\langle \langle \rangle$                     |
| Slate roof - execution ridge on formwork version 2                                                                                                                                                                                                                                              |                                                                                                                           |                                               |
| The possible execution in normal case is described. The user is obliged to check the feasibility of the execution under consideration of the concrete local conditions on his own responsibility. Any liability of North American Slate for damages and further claims of any kind is excluded. | NORTH AMERICAN SLATE, LI<br>270 Marble Ave<br>Tel : 802 499 8168<br>info@northamericanslate.com<br>northamericanslate.com | Pleasantville, NY 10570<br>Cell: 802 417 6334 |