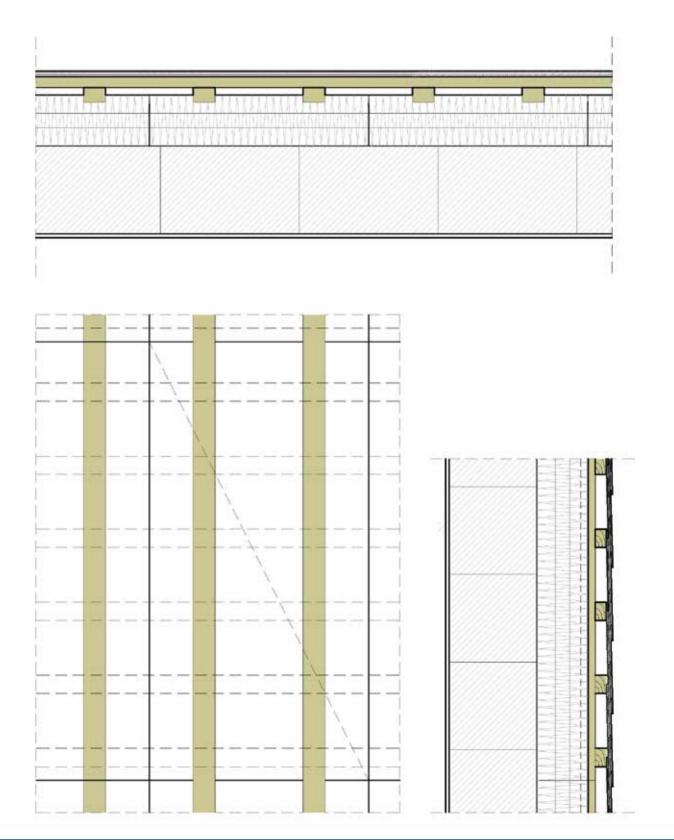

| SLATE DETAILS                                                                                                                                                                                                                                                                                   |                                                                                                                                |                                             |
|-------------------------------------------------------------------------------------------------------------------------------------------------------------------------------------------------------------------------------------------------------------------------------------------------|--------------------------------------------------------------------------------------------------------------------------------|---------------------------------------------|
| Description                                                                                                                                                                                                                                                                                     |                                                                                                                                | $\langle \langle \rangle$                   |
| Slate facade - execution with insulation system                                                                                                                                                                                                                                                 |                                                                                                                                | $\sim$                                      |
| The possible execution in normal case is described. The user is obliged to check the feasibility of the execution under consideration of the concrete local conditions on his own responsibility. Any liability of North American Slate for damages and further claims of any kind is excluded. | NORTH AMERICAN SLATE, LLC<br>270 Marble Ave Ple<br>Tel : 802 499 8168<br>info@northamericanslate.com<br>northamericanslate.com | easantville, NY 10570<br>Cell: 802 417 6334 |