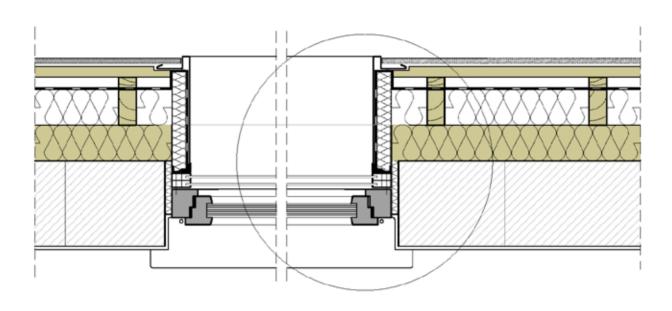

| SLATE DETAILS                                                                                                                                                              |                                                  |                               |
|----------------------------------------------------------------------------------------------------------------------------------------------------------------------------|--------------------------------------------------|-------------------------------|
| Description                                                                                                                                                                |                                                  | <del>(</del>                  |
| Slate facade - execution window reveal with sheet metal                                                                                                                    |                                                  |                               |
| The possible execution in normal case is described. The user is obliged to check the                                                                                       | NORTH AMERICAN SLATE, L<br>270 Marble Ave        | LC<br>Pleasantville, NY 10570 |
| feasibility of the execution under consideration of the concrete local conditions on his own responsibility. Any liability of North American Slate for damages and further | Tel: 802 499 8168<br>info@northamericanslate.cor | Cell: 802 417 6334            |
| claims of any kind is excluded.                                                                                                                                            | northamericanslate.com                           | 11                            |