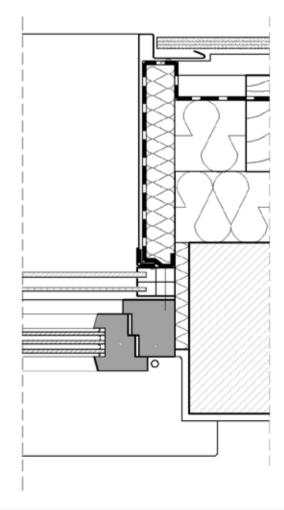

| SLATE DETAILS                                                                                                                                                              |                                                  |                               |
|----------------------------------------------------------------------------------------------------------------------------------------------------------------------------|--------------------------------------------------|-------------------------------|
| Description                                                                                                                                                                |                                                  | <del>(</del>                  |
| Slate facade - execution window reveal with sheet metal                                                                                                                    |                                                  |                               |
| The possible execution in normal case is described. The user is obliged to check the                                                                                       | NORTH AMERICAN SLATE, L<br>270 Marble Ave        | LC<br>Pleasantville, NY 10570 |
| feasibility of the execution under consideration of the concrete local conditions on his own responsibility. Any liability of North American Slate for damages and further | Tel: 802 499 8168<br>info@northamericanslate.cor | Cell: 802 417 6334            |
| claims of any kind is excluded.                                                                                                                                            | northamericanslate.com                           | 11                            |