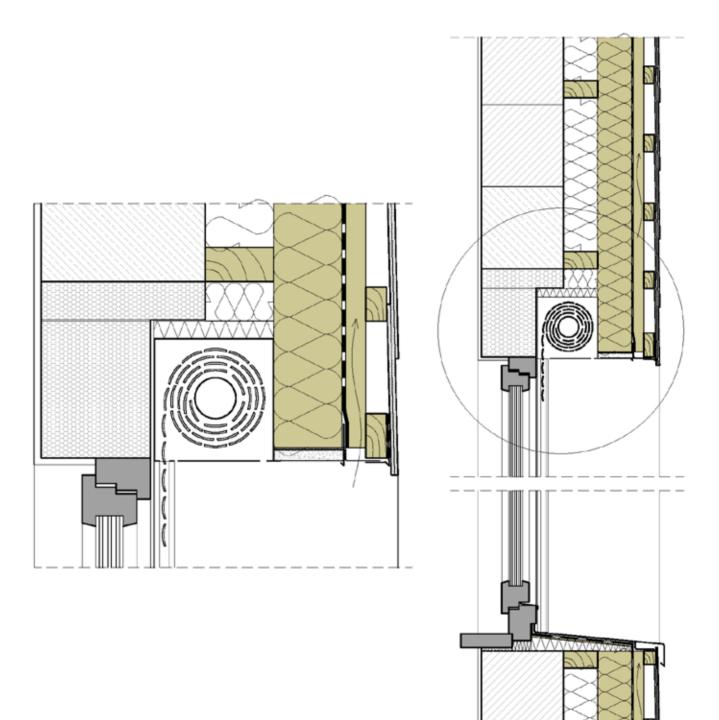

| SLATE DETAILS                                                                                                                                                                                                                                                                                   |                                                                                                                          |                                               |
|-------------------------------------------------------------------------------------------------------------------------------------------------------------------------------------------------------------------------------------------------------------------------------------------------|--------------------------------------------------------------------------------------------------------------------------|-----------------------------------------------|
| Description                                                                                                                                                                                                                                                                                     |                                                                                                                          | $\langle \leftarrow \rangle$                  |
| Slate facade - execution window lintel version 2                                                                                                                                                                                                                                                |                                                                                                                          |                                               |
| The possible execution in normal case is described. The user is obliged to check the feasibility of the execution under consideration of the concrete local conditions on his own responsibility. Any liability of North American Slate for damages and further claims of any kind is excluded. | NORTH AMERICAN SLATE, L<br>270 Marble Ave<br>Tel : 802 499 8168<br>info@northamericanslate.com<br>northamericanslate.com | Pleasantville, NY 10570<br>Cell: 802 417 6334 |