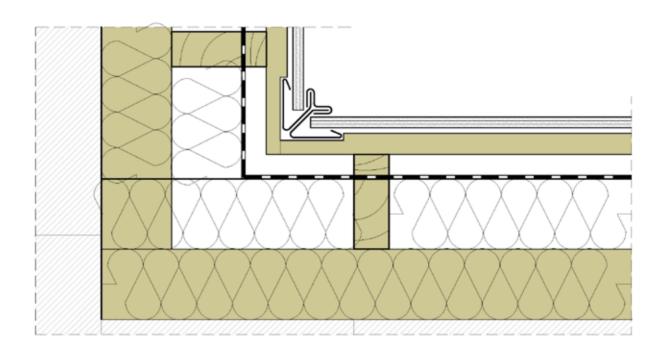

| SLATE DETAILS                                                                                                                                                                                              |                                                                            |                               |
|------------------------------------------------------------------------------------------------------------------------------------------------------------------------------------------------------------|----------------------------------------------------------------------------|-------------------------------|
| Description                                                                                                                                                                                                |                                                                            | <del>(</del>                  |
| Slate facade - execution inner corner slate to slate version 2                                                                                                                                             |                                                                            | W                             |
| The possible execution in normal case is described. The user is obliged to check the                                                                                                                       | NORTH AMERICAN SLATE, LI<br>270 Marble Ave                                 | LC<br>Pleasantville, NY 10570 |
| feasibility of the execution under consideration of the concrete local conditions on his own responsibility. Any liability of North American Slate for damages and further claims of any kind is excluded. | Tel: 802 499 8168<br>info@northamericanslate.com<br>northamericanslate.com | Cell: 802 417 6334            |