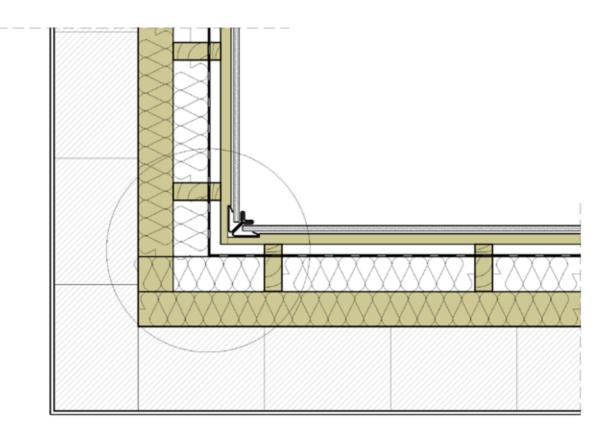

| SLATE DETAILS                                                                                                                                                                                              |                                                                            |                               |
|------------------------------------------------------------------------------------------------------------------------------------------------------------------------------------------------------------|----------------------------------------------------------------------------|-------------------------------|
| Description                                                                                                                                                                                                |                                                                            | <del>(</del>                  |
| Slate facade - execution inner corner slate to slate version 2                                                                                                                                             |                                                                            | W                             |
| The possible execution in normal case is described. The user is obliged to check the                                                                                                                       | NORTH AMERICAN SLATE, LI<br>270 Marble Ave                                 | LC<br>Pleasantville, NY 10570 |
| feasibility of the execution under consideration of the concrete local conditions on his own responsibility. Any liability of North American Slate for damages and further claims of any kind is excluded. | Tel: 802 499 8168<br>info@northamericanslate.com<br>northamericanslate.com | Cell: 802 417 6334            |