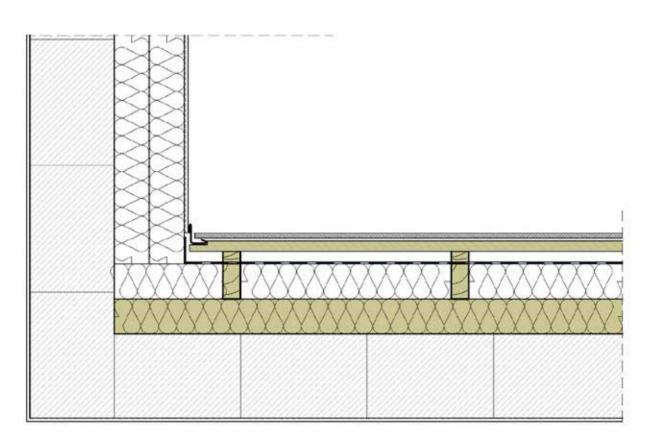

| SLATE DETAILS                                                                                                                                                                                              |                                                                            | <b>//</b>                     |
|------------------------------------------------------------------------------------------------------------------------------------------------------------------------------------------------------------|----------------------------------------------------------------------------|-------------------------------|
| Description                                                                                                                                                                                                |                                                                            | <del>(</del>                  |
| Slate facade - execution inner corner slate to plaster                                                                                                                                                     |                                                                            | W                             |
| The possible execution in normal case is described. The user is obliged to check the                                                                                                                       | NORTH AMERICAN SLATE, LI<br>270 Marble Ave                                 | _C<br>Pleasantville, NY 10570 |
| feasibility of the execution under consideration of the concrete local conditions on his own responsibility. Any liability of North American Slate for damages and further claims of any kind is excluded. | Tel: 802 499 8168<br>info@northamericanslate.com<br>northamericanslate.com | Cell: 802 417 6334            |