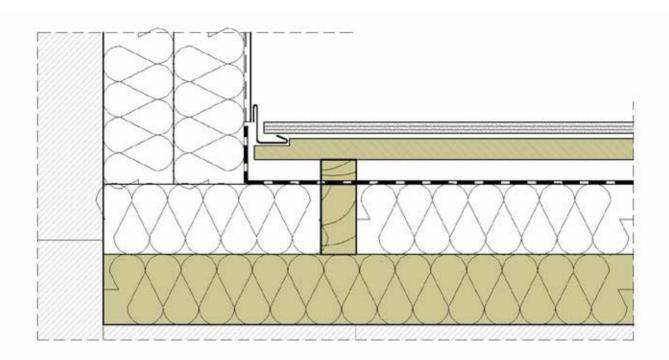

| SLATE DETAILS                                                                                                                                                                                              |                                                                            | <b>//</b>                     |
|------------------------------------------------------------------------------------------------------------------------------------------------------------------------------------------------------------|----------------------------------------------------------------------------|-------------------------------|
| Description                                                                                                                                                                                                |                                                                            | <del>(</del>                  |
| Slate facade - execution inner corner slate to plaster                                                                                                                                                     |                                                                            | W                             |
| The possible execution in normal case is described. The user is obliged to check the                                                                                                                       | NORTH AMERICAN SLATE, LI<br>270 Marble Ave                                 | _C<br>Pleasantville, NY 10570 |
| feasibility of the execution under consideration of the concrete local conditions on his own responsibility. Any liability of North American Slate for damages and further claims of any kind is excluded. | Tel: 802 499 8168<br>info@northamericanslate.com<br>northamericanslate.com | Cell: 802 417 6334            |