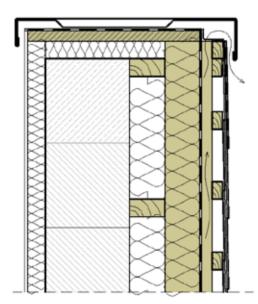

| SLATE DETAILS                                                                         |                             |                              |
|---------------------------------------------------------------------------------------|-----------------------------|------------------------------|
| Description                                                                           |                             | $\langle \leftarrow \rangle$ |
| Slate facade - execution attic                                                        |                             |                              |
|                                                                                       | NORTH AMERICAN SLATE, LLC   |                              |
| The possible execution in normal case is described. The user is obliged to check the  | 270 Marble Ave              | Pleasantville, NY 10570      |
| feasibility of the execution under consideration of the concrete local conditions on  | Tel : 802 499 8168          | Cell: 802 417 6334           |
| his own responsibility. Any liability of North American Slate for damages and further | info@northamericanslate.cor | n                            |
| claims of any kind is excluded.                                                       | northamericanslate.com      |                              |